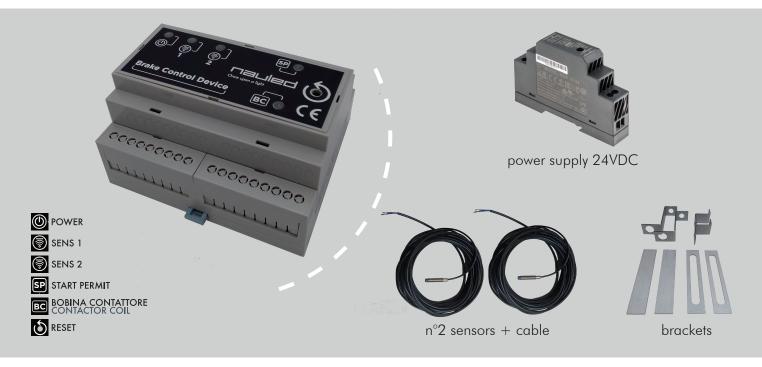

## **BRAKE CONTROL DEVICE**

The **CONTROL BRAKE DEVICE** has been designed to be installed on electric lifts equipped with amachine room and speed regulator (VVVF).

The device allows you to check the correct operation of the braking unit by means of:

- two proximity sensors or two microswitches (which individually check the opening and closing of the "brake chucks");
- 2) checking for the presence of voltage on the contactor that powers the brake electromagnet (e.g. the running contactor).